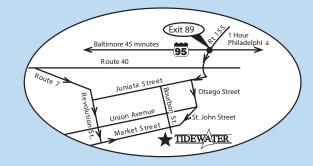

Our location at the head of the Chesapeake Bay is convenient from Baltimore, Philadelphia and central Pennsylvania. Access from I-95 and US40 makes your travel time from these locations about an hour. Travel by water from Havre de Grace puts most of the ports of the Chesapeake Bay within an easy day trip.