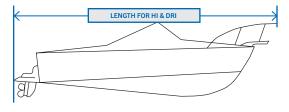

- Boats Cannot Exceed 27'6" (see diagram)
- Outside Work Racks Available >
- Overnight Slips Available at No Charge
- Charge Account for Shop & Store Purchases
- Heads/Showers
- **Convenient Parking**